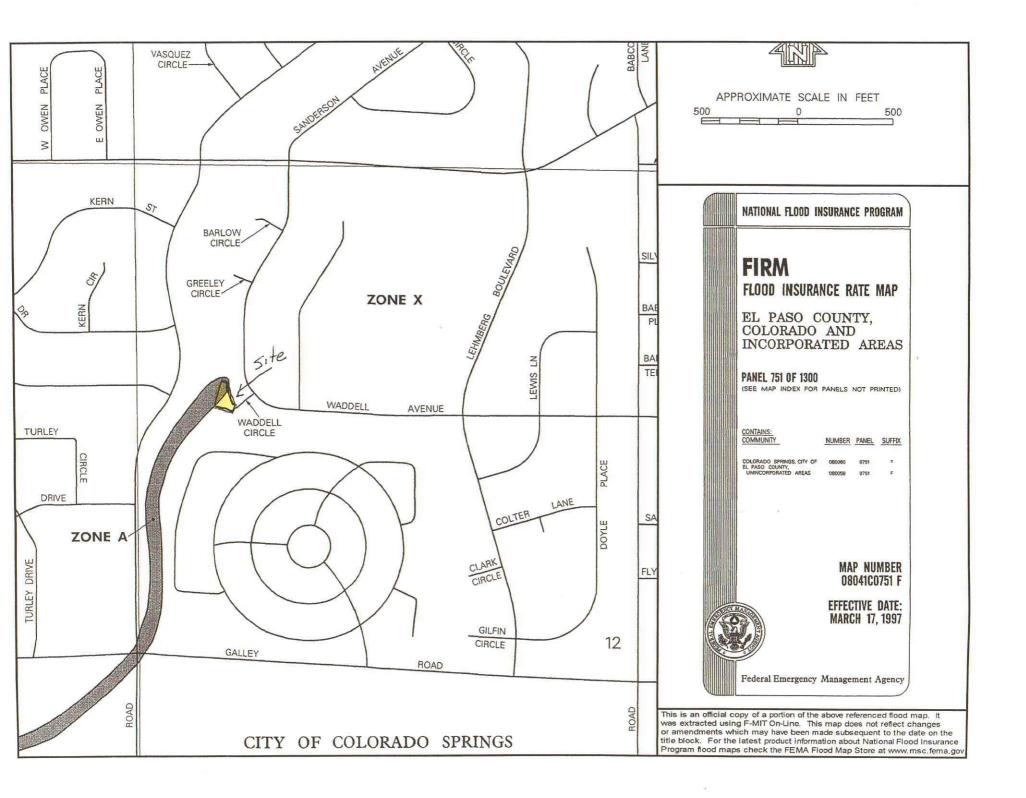

## **ELEVATION CERTIFICATE**, page 2

| IMPORTANT: In these spaces, copy the correspon                                        | FOR INSURANCE COMPANY USE |                |                      |
|---------------------------------------------------------------------------------------|---------------------------|----------------|----------------------|
| Building Street Address (including Apt., Unit, Suite, and/or E<br>1310 Waddell Circle | Policy Number:            |                |                      |
| City Colorado Springs                                                                 | State CO                  | ZIP Code 80922 | Company NAIC Number: |

Comments Bench 6289.12 feet Colorado Springs Utilities NGVD 1929 PW15, located on Powers Blvd at Omaha.

Single family dwelling with basement attached single car garage. Drainage channel located along the Westerly side of Lot. Mechanical equipment forced air furnace and hot water heater located on lower level.