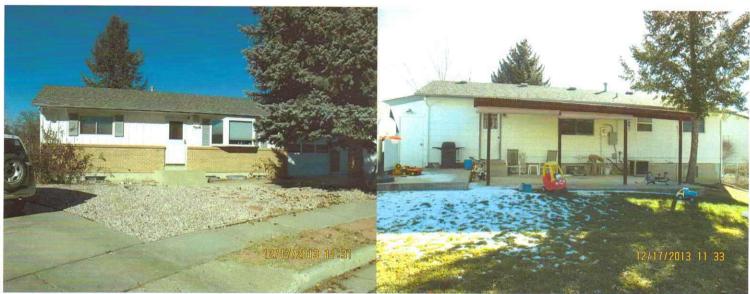

Comments Bench 6289.12 feet Colorado Springs Utilities NGVD 1929 PW15, located on Powers Blvd at Omaha.

Single family dwelling with basement attached single car garage. Drainage channel located along the Westerly side of Lot. Mechanical equipment forced air furnace and hot water heater located on lower level.