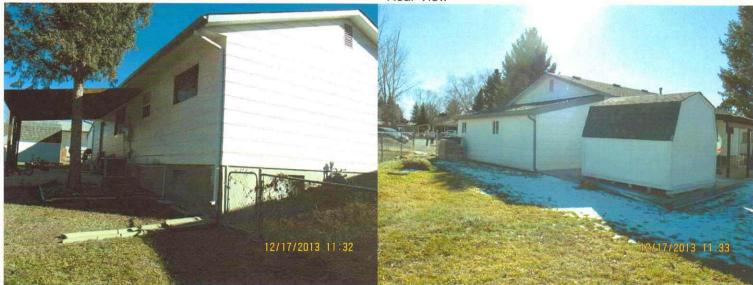

Comments Bench 6289.12 feet Colorado Springs Utilities NGVD 1929 PW15, located on Powers Blvd at Omaha.

Single family dwelling with basement attached single car garage. Drainage channel located along the Westerly side of Lot. Mechanical equipment forced air furnace and hot water heater located on lower level.